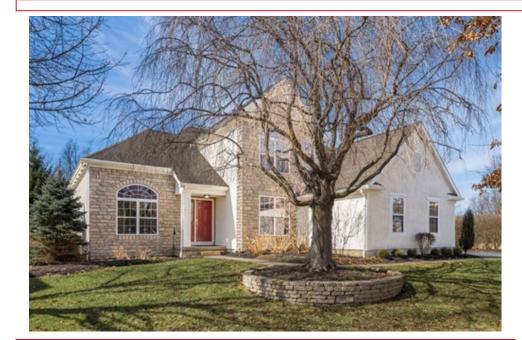

## 7801 Westbury Ct, Dublin, OH 43016

» Beds: 4 | Baths: 2 Full, 1 Half

» MLS #: 225006321

» Single Family | 2,764 ft² | Lot: 16,988 ft²
» More Info: 7801WestburyCtDublin.lsForSale.com

Mike Whiteman Andy Whiteman (614) 406-5600 (Mike / Text or Call) (614) 425-4500 (Andy / Text or Call) mike@mikewhiteman.com https://www.whitemangroup.com

Welcome to this spacious 2 story home in Westbury of Dublin. Located on a quiet court, backing to walking path & park this home features 4 bedrooms, 2 baths, 1st floor office, 1st floor or basement laundry, large living, dining & family rooms, kitchen with 6' island, 2 pantries, 3 car garage, screened porch, full basement, paver patio & firepit. There is an abundance of natural light throughout plus it has been meticulously maintained. Notable updates include kitchen sink, faucet, disposal, front door all in 2024, replacement windows 2023, dual water heaters 2022, gutters & drip edge 2021, roof 2013. Westbury & Bishop's Run Parks are steps away and just a few blocks on the walking/bike paths to Glacier Ridge Metro Park & Jerome High School. Your next home awaits on Westbury Court.