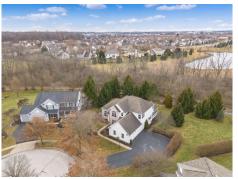

## 7801 Westbury Ct, Dublin, OH 43016

» Beds: 4 | Baths: 2 Full, 1 Half

» MLS #: 225006321

» Single Family | 2,764 ft² | Lot: 16,988 ft²
» More Info: 7801WestburyCtDublin.lsForSale.com

Mike Whiteman Andy Whiteman (614) 406-5600 (Mike / Text or Call) (614) 425-4500 (Andy / Text or Call) mike@mikewhiteman.com https://www.whitemangroup.com

Welcome to this spacious 2 story home in Westbury of Dublin. Located on a quiet court, backing to walking path & park this home features 4 bedrooms, 2 baths, 1st floor office, 1st floor or basement laundry, large living, dining & family rooms, kitchen with 6' island, 2 pantries, 3 car garage, screened porch, full basement, paver patio & firepit. There is an abundance of natural light throughout plus it has been meticulously maintained. Notable updates include kitchen sink, faucet, disposal, front door all in 2024, replacement windows 2023, dual water heaters 2022, gutters & drip edge 2021, roof 2013. Westbury & Bishop's Run Parks are steps away and just a few blocks on the walking/bike paths to Glacier Ridge Metro Park & Jerome High School. Your next home awaits on Westbury Court.